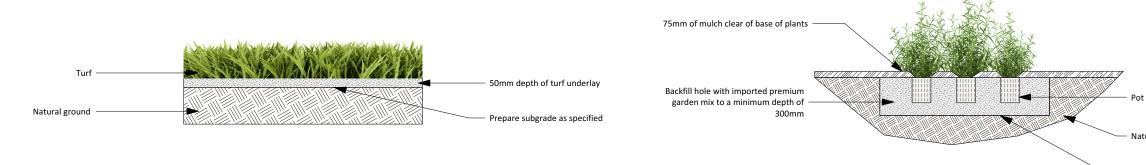

#### LAWN AREA PREPERATION

EXCAVATE LAWN AREAS TO A DEPTH OF 100MM BELOW REQUIRED FINISHED LEVELS. DO NOT EXCAVATE WITHIN WITHIN TREE PROTECTION ZONES WHERE APPLICABLE OR WITHIN 1500MM OF THE TRUNK OF ANY EXISTING TREES TO BE RETAINED. ENSURE THAT ALL SURFACE WATER IS DIRECTED TOWARD ANY DRAINAGE PITS, KERBS AND AWAY FROM ANY BUILDINGS. SUBGRADE IS TO BE RIPPED TO A DEPTH OF 150MM AND A 50MM DEEP LAYER OF TURF UNDERLAY INSTALLED ON TOP. LAWNS SHOULD HAVE AN EVEN GRADE SO THAT NO PONDING OR POOLING OCCURS. 'SIR LAUNCHER' FERTILISER OR EQUIVELANT SHOULD BE SPREAD OVER LAWN AREAS PRIOR TO LAYING TURF. LAY 'SIR WALTER BUFFALO' TURF ROLLS CLOSELY BUTTED ENSURING NO GAPS BETWEEN ARE PRESENT. ROLL AND WATER THOROUGHLY AFTER LAYING.

## DETAILS

1. TURF ROLLS ARE TO BE IN GOOD HEALTH, FREE FROM PESTS AND DISEASES AND WITHOUT HOLES

2. APPLY WATER SAVING CRYSTALS TO THE GROUND PRIOR TO LAYING

3. BUT ROLLS CLOSELY TOGETHER TO AVOID GAPS AND DIEBACK

4. WATER THROUROUGHLY AFTER PLANTING AND REGULARLY UNTIL ESTABLISHED

TURF LAYING DETAIL

SCALE 1:20

## DETAILS

SPECIMENS ARE TO BE IN GOOD HEALTH AND FREE FROM PESTS AND DISEASES
 GENTLY LOOSEN ROOTS IF REQUIRED, PRIOR TO PLANTING
 WATER THROUROUGHLY AFTER PLANTING

4. REFER TO PLAN FOR QUANTITIES AND SPACING

SHRUB & GROUNDCOVER PLANTING DETAIL

SCALE 1:30

|                            | Revision Schedule                                                                            |                                                                      |              |         |          |  |  |
|----------------------------|----------------------------------------------------------------------------------------------|----------------------------------------------------------------------|--------------|---------|----------|--|--|
|                            | lssue:                                                                                       | sue: Description:                                                    |              | By:     | Date:    |  |  |
|                            | A                                                                                            | A Submission Pla                                                     |              | JS      | 28/02/22 |  |  |
|                            | В                                                                                            | Arch: Steps                                                          |              | JS      | 03/03/22 |  |  |
|                            |                                                                                              |                                                                      |              |         |          |  |  |
|                            |                                                                                              |                                                                      |              |         |          |  |  |
|                            | Drafte                                                                                       |                                                                      | Scale: 1:200 |         |          |  |  |
|                            |                                                                                              | JS                                                                   |              |         |          |  |  |
|                            | Sheet:                                                                                       | <i>.</i>                                                             | Reference:   |         |          |  |  |
|                            | 4                                                                                            | of 4                                                                 | LP 01        |         |          |  |  |
|                            | Design                                                                                       | -                                                                    |              |         |          |  |  |
|                            |                                                                                              | Saw<br>1a of Hor<br>cape Desi                                        |              | ure     |          |  |  |
|                            | General N                                                                                    | -                                                                    | 911 <i>)</i> |         |          |  |  |
|                            | 1. See Archit<br>setbacks and                                                                | tects drawings for s<br>d extent of cut and<br>shall be read in con  | fill.        |         | vdraulic |  |  |
| t size as specified        | Engineers di<br>3. All releva                                                                | rawings.<br>nt australian standa                                     | ards are to  | be adhe | red to.  |  |  |
|                            | manufactur                                                                                   | tural items are to b<br>er/engineers specif<br>is indicative only ar | ications.    |         |          |  |  |
| tural ground               |                                                                                              | CULATIONS                                                            |              |         |          |  |  |
| pare subgrade as specified | LOT AREA                                                                                     |                                                                      | 835.2 s      | q m     |          |  |  |
| pare subgrade as specified | LANDSCAP                                                                                     | ED AREA TOTAL                                                        | 262 sq       | m ŝ     | 31.373%  |  |  |
|                            |                                                                                              |                                                                      |              |         |          |  |  |
|                            |                                                                                              |                                                                      |              |         |          |  |  |
|                            |                                                                                              |                                                                      |              |         |          |  |  |
|                            |                                                                                              |                                                                      |              |         |          |  |  |
|                            |                                                                                              |                                                                      |              |         |          |  |  |
|                            | Click H                                                                                      | ere to View                                                          | Our Ple      | ant Pro | ofiles!  |  |  |
|                            | Client:                                                                                      | Habik                                                                | o, Fa        | waz     |          |  |  |
|                            | Client                                                                                       |                                                                      | -            |         |          |  |  |
|                            | 1.                                                                                           | Signature                                                            | э.           |         |          |  |  |
|                            | 2.                                                                                           |                                                                      |              |         |          |  |  |
|                            | Job No.                                                                                      | 22000                                                                | <u> </u>     |         |          |  |  |
|                            | 100.100.                                                                                     | 22006                                                                | 5            |         |          |  |  |
|                            | Drawing: Details                                                                             |                                                                      |              |         |          |  |  |
|                            | Addres                                                                                       | SS: 7 Solon<br>Greena                                                |              |         |          |  |  |
|                            | Council/Lodgement:<br>Bankstown/DA                                                           |                                                                      |              |         |          |  |  |
|                            | DappleDesigns                                                                                |                                                                      |              |         |          |  |  |
|                            | Ph: 1300 DAPPLE<br>(1300 327753)<br>E: info@dappledesigns.com.au<br>www.dappledesigns.com.au |                                                                      |              |         |          |  |  |