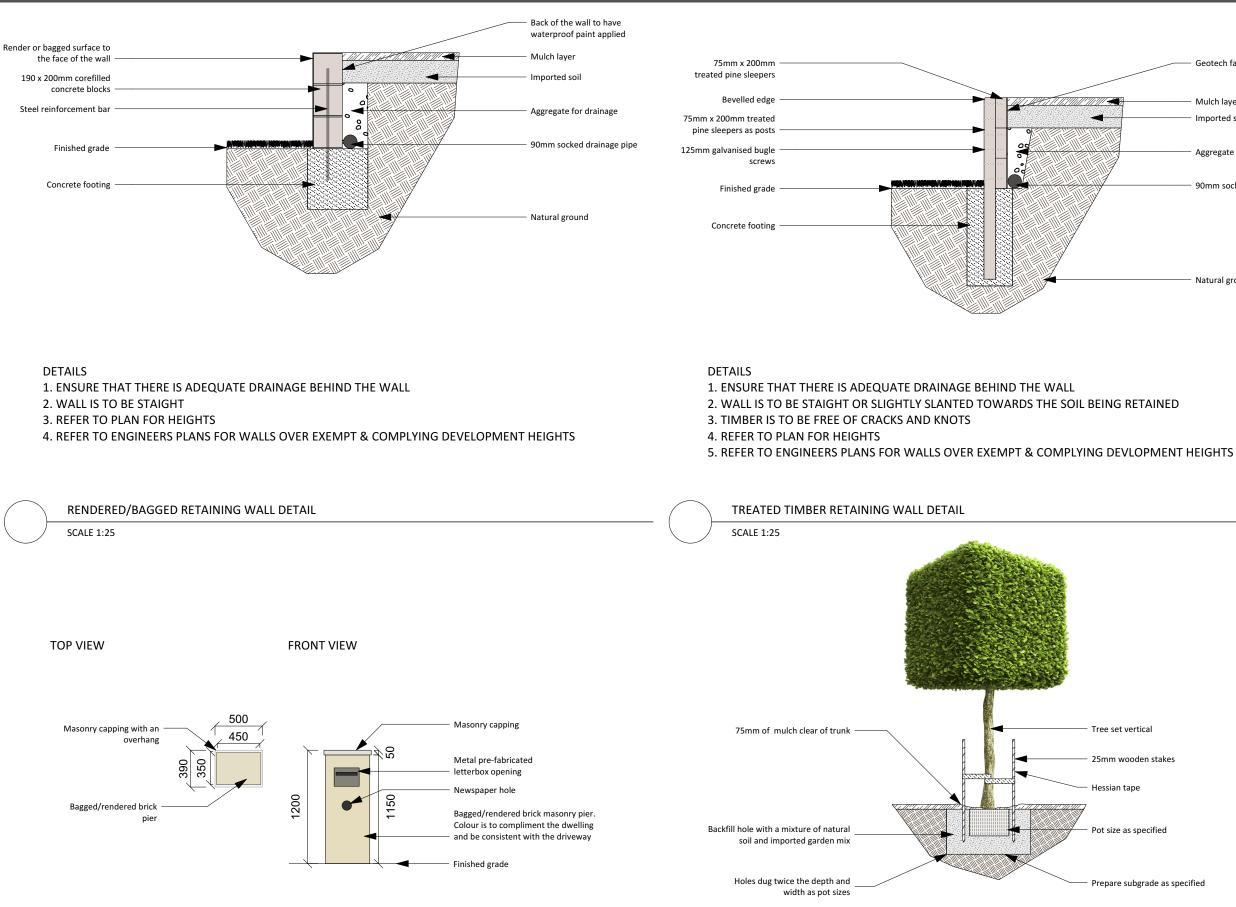

#### RETAINING WALLS

REFER TO MANUFACTURERS INSTRUCTIONS FOR CONSTRUCTION OF RETAINING WALLS. DETAILS ON THIS PLAN ARE A GUIDE ONLY.

## DETAILS

1. SPECIMENS ARE TO BE IN GOOD HEALTH AND FREE FROM PESTS AND DISEASES

2. WATER THROUROUGHLY AFTER PLANTING

| LETTERBOX DETAIL |  |  |
|------------------|--|--|
| SCALE 1:40       |  |  |

2. ENSURE THAT NO CEMENT OR RENDER IS LEFT ON THE BRICKWORK OR LETTERBOX OPENING

DETAILS

1. COLOUR CHOSEN IS TO COMPLIMENT THE DWELLING

3. BRICK PIER IS TO LEVEL AND STRAIGHT

TREE PLANTING DETAIL SCALE 1:40