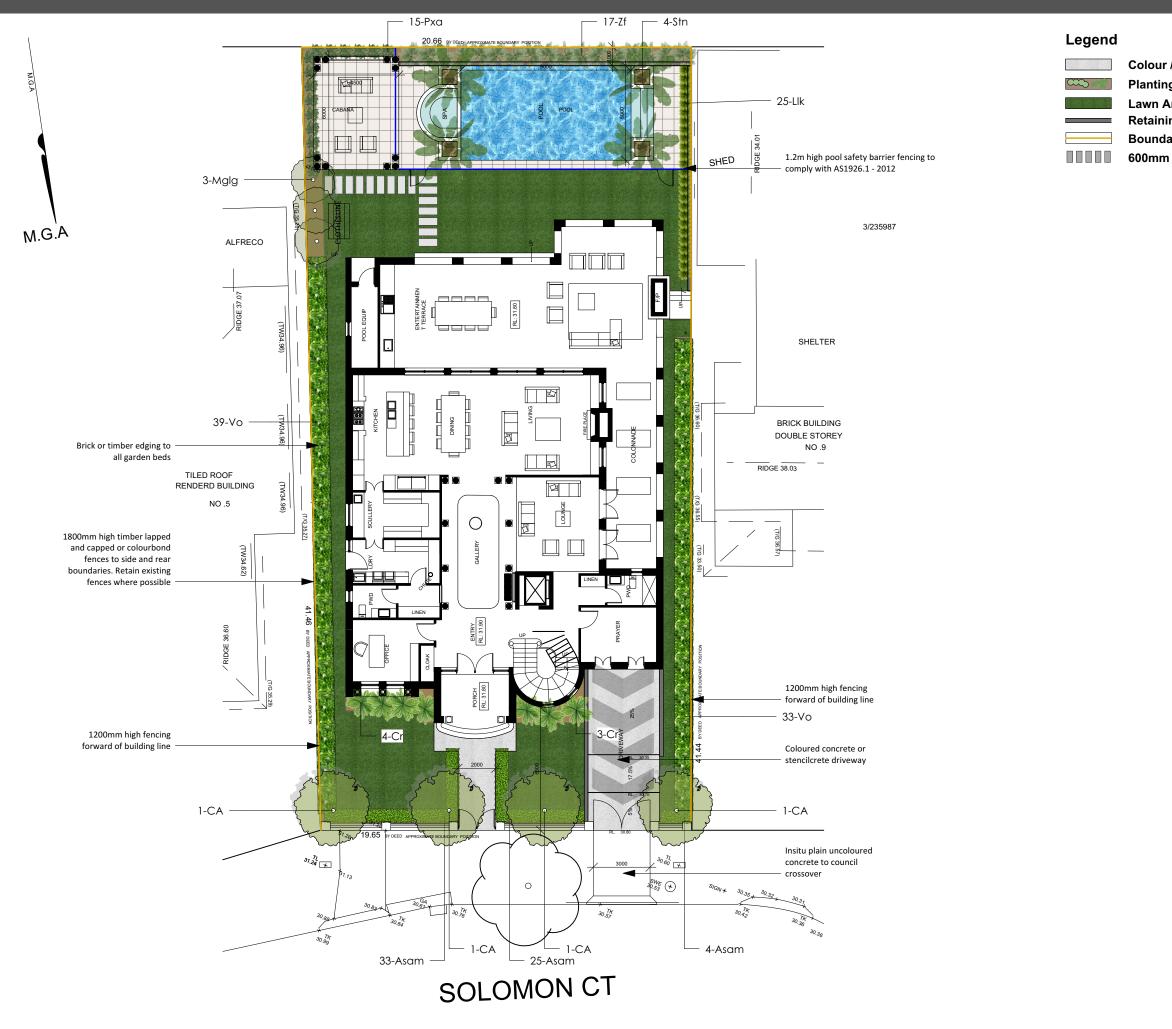

Any existing trees are to be protected in accordance with councils Tree Protection Detail

|                             | Revision Schedule                                                                                                                                                                             |                                                                     |             |          |          |  |  |
|-----------------------------|-----------------------------------------------------------------------------------------------------------------------------------------------------------------------------------------------|---------------------------------------------------------------------|-------------|----------|----------|--|--|
| / Stencil Concrete          | lssue:                                                                                                                                                                                        | Description:                                                        |             | By:      | Date:    |  |  |
| g Areas                     | A                                                                                                                                                                                             | Submission Plan                                                     |             | JS       | 28/02/22 |  |  |
| reas<br>ng Wall             | В                                                                                                                                                                                             | Arch: Steps                                                         |             | JS       | 03/03/22 |  |  |
| ary Fencing                 |                                                                                                                                                                                               |                                                                     |             |          |          |  |  |
| x 300mm Stepping Stones     |                                                                                                                                                                                               |                                                                     |             |          |          |  |  |
|                             | Drafte                                                                                                                                                                                        | d:                                                                  | Scal        | e: 1:2   | 00<br>3M |  |  |
|                             | JS Refere                                                                                                                                                                                     |                                                                     |             |          |          |  |  |
|                             |                                                                                                                                                                                               |                                                                     |             | erence:  |          |  |  |
|                             |                                                                                                                                                                                               |                                                                     |             | LP 01    |          |  |  |
|                             | Designed by:<br>Julian Saw<br>Diploma of Horticulture<br>(Landscape Design)                                                                                                                   |                                                                     |             |          |          |  |  |
|                             |                                                                                                                                                                                               |                                                                     |             |          |          |  |  |
|                             | General N                                                                                                                                                                                     |                                                                     | igii)       |          |          |  |  |
|                             | setbacks an                                                                                                                                                                                   | tects drawings for s<br>d extent of cut and<br>shall be read in con | fill.       |          | Wdraulic |  |  |
|                             | Engineers d<br>3. All releva                                                                                                                                                                  | rawings.<br>nt australian standa                                    | ards are to | be adhei | red to.  |  |  |
|                             | <ol> <li>A. Any structural items are to be installed as per the<br/>manufacturer/engineers specifications.</li> <li>This plan is indicative only and not for construction purposes</li> </ol> |                                                                     |             |          |          |  |  |
|                             | SITE CALCULATIONS           LOT AREA         835.2 sq m           LANDSCAPED AREA TOTAL         262 sq m         31.373%                                                                      |                                                                     |             |          |          |  |  |
|                             |                                                                                                                                                                                               |                                                                     |             |          |          |  |  |
|                             |                                                                                                                                                                                               |                                                                     |             |          |          |  |  |
|                             |                                                                                                                                                                                               |                                                                     |             |          |          |  |  |
|                             |                                                                                                                                                                                               |                                                                     |             |          |          |  |  |
|                             |                                                                                                                                                                                               |                                                                     |             |          |          |  |  |
|                             |                                                                                                                                                                                               |                                                                     |             |          |          |  |  |
|                             |                                                                                                                                                                                               |                                                                     |             |          |          |  |  |
|                             | Click H                                                                                                                                                                                       | ere to View                                                         | Our Plo     | ant Pro  | ofiles!  |  |  |
|                             | Client: Habib, Fawaz                                                                                                                                                                          |                                                                     |             |          |          |  |  |
|                             | Client Signatures:                                                                                                                                                                            |                                                                     |             |          |          |  |  |
|                             | 1.                                                                                                                                                                                            |                                                                     |             |          |          |  |  |
|                             | 2.                                                                                                                                                                                            |                                                                     |             |          |          |  |  |
|                             | Job No. 220063                                                                                                                                                                                |                                                                     |             |          |          |  |  |
|                             | <sup>Drawing:</sup> Landscape Plan                                                                                                                                                            |                                                                     |             |          |          |  |  |
|                             | Address: <b>7 Solomon Court</b><br>Greenacre NSW                                                                                                                                              |                                                                     |             |          |          |  |  |
|                             | Council/Lodgement:<br>Bankstown/DA                                                                                                                                                            |                                                                     |             |          |          |  |  |
|                             | DappleDesigns                                                                                                                                                                                 |                                                                     |             |          |          |  |  |
|                             | Ph: 1300 DAPPLE                                                                                                                                                                               |                                                                     |             |          |          |  |  |
|                             | (1300 327753)<br>E: info@dappledesigns.com.au                                                                                                                                                 |                                                                     |             |          |          |  |  |
| <u> Our Plant Profiles!</u> | www.dappledesigns.com.au                                                                                                                                                                      |                                                                     |             |          |          |  |  |

| ТҮРЕ                           | SYMBOL | BOTANIC NAME                   | COMMON NAME            | MATURE HEIGHT X WIDTH | NATIVE? | QTY | POT SIZE |
|--------------------------------|--------|--------------------------------|------------------------|-----------------------|---------|-----|----------|
| TREES                          |        |                                |                        |                       |         |     |          |
|                                | СА     | CUPANIOPSIS ANACARDIOIDES      | TUCKEROO               | 8M X 4M               | YES     | 4   | 75LTR    |
|                                | Mglg   | MAGNOLIA 'LITTLE GEM'          | LIITLE GEM MAGNOLIA    | 5M X 3M               | NO      | 3   | 75LTR    |
|                                | Stn    | STRELITZIA NICOLAI             | GIANT BIRD OF PARADISE | 6M X 4M               | NO      | 4   | 45LTR    |
| SHRUBS                         |        |                                |                        |                       |         |     |          |
|                                | Рха    | PHILODENDRON 'XANADU'          | XANADU                 | 1M X 1M               | NO      | 15  | 200MM    |
| GRASSES & STRAP<br>LEAF PLANTS |        |                                |                        |                       |         |     |          |
|                                | Llk    | LOMANDRA LONGIFOLIA 'KATRINUS' | KATRINUS               | 0.75M X 0.75M         | YES     | 25  | 140MM    |
| FERNS & CYCADS                 |        |                                |                        |                       |         |     |          |
|                                | Cr     | CYCAS REVOLUTA                 | SAGO PALM              | 1 M WIDE              | NO      | 7   | 200MM    |
|                                | Zf     | ZAMIA FURFURACEA               | CARDBOARD PALM         | 1.5M X 2.5M           | NO      | 17  | 200MM    |
| HEDGES                         |        |                                |                        |                       |         |     |          |
|                                | Asam   | ACMENA SMITHII 'ALLYN MAGIC'   | DWARF LILY PILLY       | TRIMMED UP TO 1M      | YES     | 62  | 200MM    |
|                                | Vo     | VIBURNUM ODORATISSUM           | SWEET VIBURNUM         | TRIMMED UP TO 2M      | NO      | 72  | 200MM    |